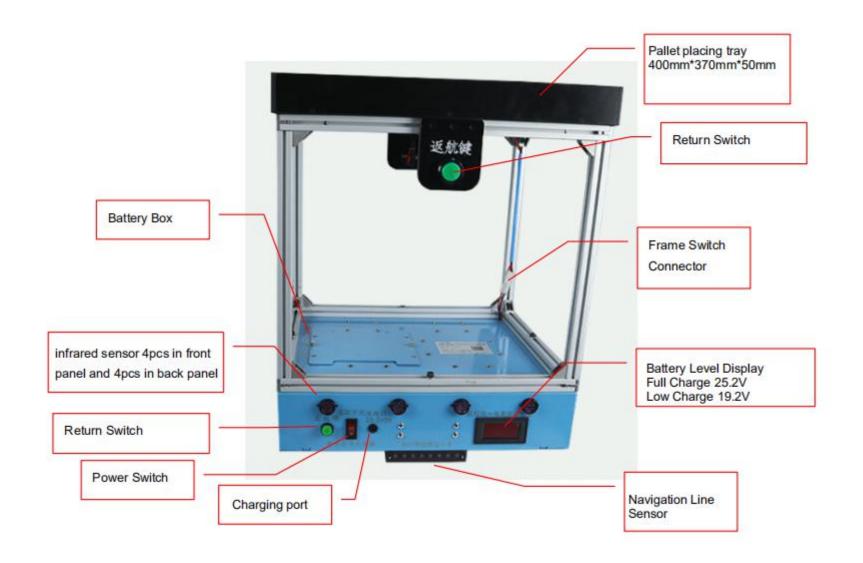

#### **Features**

Automatic transportation between A and B with linear reciprocating (single

direction and multi stop stations)

Max Load: 30KG Max speed: 400mm/s

No load battery Life: 50 Hours Average charging time: 6Hours

Charging Voltage: AC220V--CD25.2V5A

Dua security protection

8 infrared sensor

Anti collision switch strip Heighten aluminum frame

Voltage less than 19.2V, voltmeter will atuomatically alarm with red light on.

20 meters navigation bar

2 stop lines

2 midway station stop lines