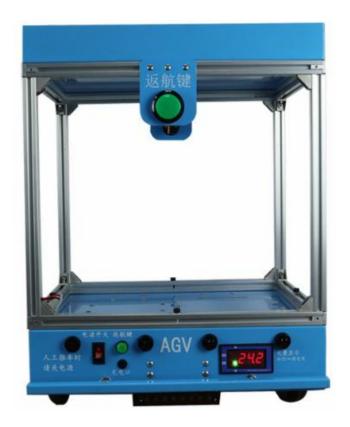

### Wave soldering pallet return system

#### **Description**

This unit is used to return wave soldering pallet in Automatic

#### **Features**

Automatic transportation between A and B with linear reciprocating (single

direction and multi stop stations)

Max Load: 30KG Max speed: 400mm/s

No load battery Life: 50 Hours Average charging time: 6Hours

Charging Voltage: AC220V--CD25.2V5A

Dua security protection

8 infrared sensor

Anti collision switch strip Heighten aluminum frame

Voltage less than 19.2V, voltmeter will atuomatically alarm with red light on.