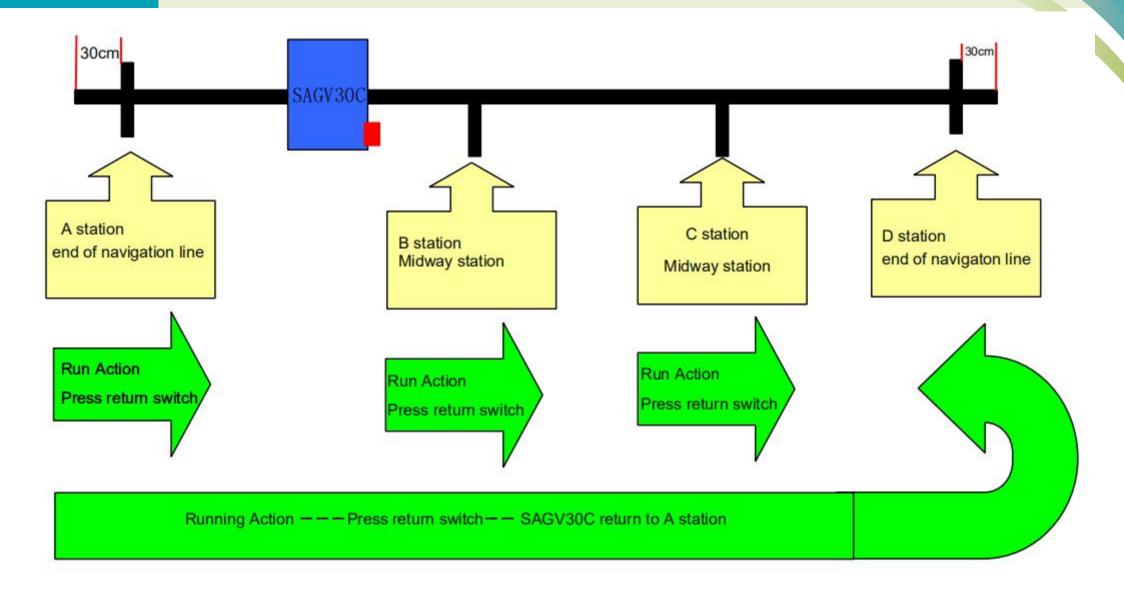

#### **Features**

Automatic transportation between A and B with linear reciprocating (single

direction and multi stop stations)

Max Load: 30KG Max speed: 400mm/s

No load battery Life: 50 Hours Average charging time: 6Hours

20 meters navigation bar

2 stop lines

2 midway station stop lines